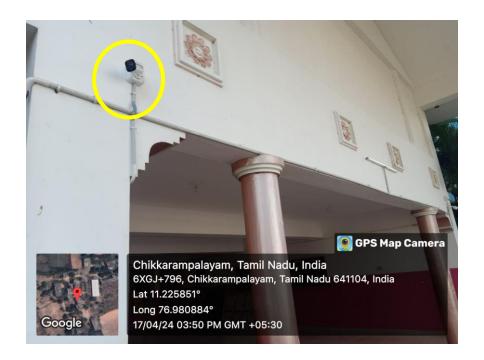

#### A CCTV Camera has been Installed at the Main Entrance

Pr.M.JEYAKOMAR, M.E..Ph.D.
PRINCIPAL
CHRIST THE KING ENGINEERING COLLEGE,
Chikkarampalayam Village,
Karamadai, Mettupalayam Taluk,
Coimbatore - 641 104.