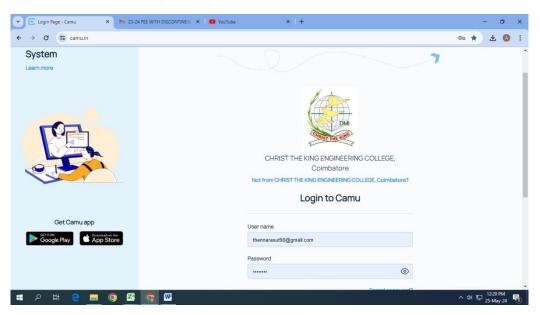

M.JEYAKOMAR, M.E..Ph.D.
PRINCIPAL
CHRIST THE KING ENGINEERING COLLEGE,
Chikkarampalayam Village,
Karamadai, Mettupalayam Taluk,

Coimbatore - 641 104.



Karamadai, Coimbatore - 641104

(Approved by AICTE, New Delhi & Affiliated to Anna University, Chennai)
Ph: +91 91500 76729 Email: principal@ckec.ac.in Web: www.ckec.ac.in

### A CCTV Camera has been Installed in the Canteen Entrance



## A Suggestion Box has been Installed in Front of the Office





Br.M.JEYAKOMAR, M.E.Ph.D. PRINCIPAL



Karamadai, Coimbatore - 641104

(Approved by AICTE, New Delhi & Affiliated to Anna University, Chennai)
Ph: +91 91500 76729 Email: principal@ckec.ac.in Web: www.ckec.ac.in

SCREENSHOTS OF CAMU AND TALLY FOR FINANCE AND ACCOUNTS MODEL



Karamadai, Coimbatore - 641104

## Screenshot of CAMU Login Page



### Screenshot of Student Data entry Page





Br.M.JEYAKOMAR, M.E.Ph.D. PRINCIPAL



#### Karamadai, Coimbatore - 641104

(Approved by AICTE, New Delhi & Affiliated to Anna University, Chennai)
Ph: +91 91500 76729 Email: principal@ckec.ac.in Web: www.ckec.ac.in

### Screenshot of Individual Student Fee Details



### Screenshot of Individual Student Fee Payment Details





Karamadai, Coimbatore - 641104

(Approved by AICTE, New Delhi & Affiliated to Anna University, Chennai)
Ph: +91 91500 76729 Email: principal@ckec.ac.in Web: www.ckec.ac.in

### Screenshot of Students Fee Payment Billing Upload Page



## Screenshot of Student Fee Payment Invoice Generation







Karamadai, Coimbatore - 641104

## Screenshot of Tally Gateway







Pr.M.JEYAKOMAR, M.E.Ph.D.
PRINCIPAL



Karamadai, Co