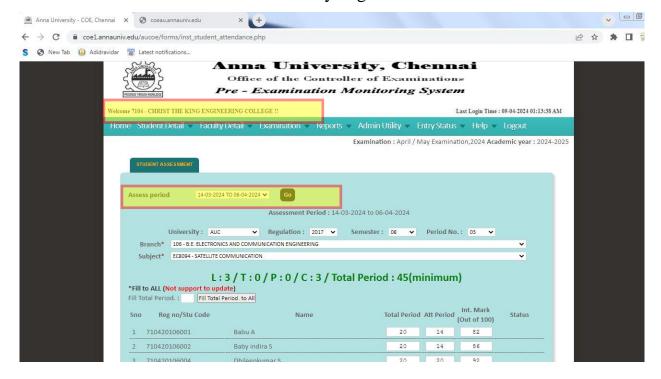

shot of Institution Login Page



#### Anna University, Chennai Office of the Controller of Examinations Pre- Examination Monitoring System

Welcome to Office of the Controller of Examinations

Pre-Examination Monitoring System





\*Notification - Distance
Education Programmes - Online
Mode MBA(Business Analytics)
First Semester July - August
Examinations 2022 Time
table.Click Here

\*Kind Attention to the
Institutions: - UG and PG
Rescheduled Date of Apr./ May
2022 Examinations. Click Here

### Screenshot of Selection of Academic Year





Br.M.JEYAKOMAR, M.E.Ph.D.



Karamadai, Coimbatore - 641104

(Approved by AICTE, New Delhi & Affiliated to Anna University, Chennai)
Ph: +91 91500 76729 Email: principal@ckec.ac.in Web: www.ckec.ac.in

### Screenshot of Student Assessment Entry Page



### Screenshot of Selection of Value Added Course





Karamadai, Coimbatore - 641104

(Approved by AICTE, New Delhi & Affiliated to Anna University, Chennai)
Ph: +91 91500 76729 Email: principal@ckec.ac.in Web: www.ckec.ac.in

## Screenshot of Elective Selection Page



Content owned & maintained by Office of the COE, Anna University, Chennai.



Pr.M.JEYAKOMAR, M.E..Ph.D.
PRINCIPAL
CHRIST THE KING ENGINEERING COLLEGE,
Chikkarampalayam Village,

Karamadai, Mettupalayam Taluk, Coimbatore - 641 104.