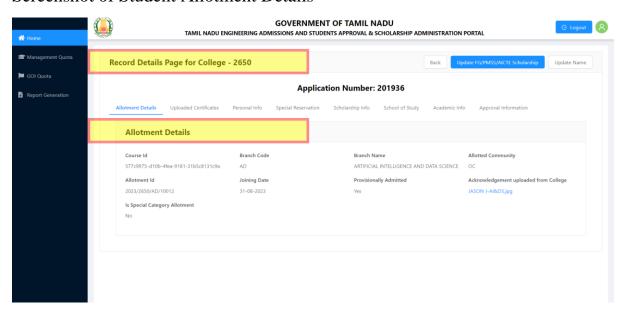

### Screenshot of Student Allotment Details

Pr.M.JEYAKOMAR, M.E..Ph.D.
PRINCIPAL
CHRIST THE KING ENGINEERING COLLEGE,
Chikkarampalayam Village,

Chikkarampalayam Village, Karamadai, Mettupalayam Taluk, Coimbatore - 641 104.