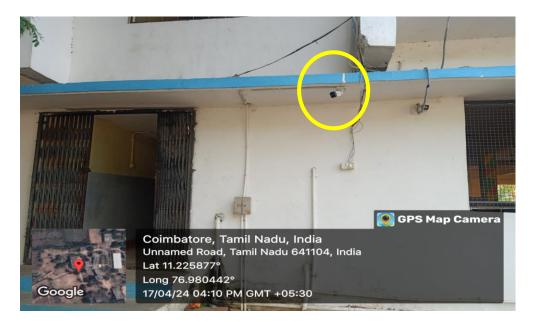

#### A CCTV Camera has been Installed in the Hostel Entrance

A CCTV Camera has been Installed in the Mess Hall

Pr.M.JEYAKOMAR, M.E..Ph.D.
PRINCIPAL
CHRIST THE KING ENGINEERING COLLEGE,
Chikkarampalayam Village,
Karamadai, Mettupalayam Taluk,