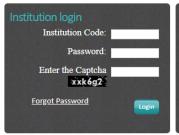

Karamadai, Coimbatore - 641104

## Screenshot of Approval Information



## Screenshot of Management Quota Student List





Br.M.JEYAKOMAR, M.E.Ph.D.
PRINCIPAL

Chkist the kinc engineering college, Chikkarampalayam Village, Karamadai, Mettupalayam Taluk, Coimbatore - 641 104.



Karamadai, Coimbatore - 641104

# EXAMINATIONS ANNA UNIVERSITY WEB PORTAL

**Institution Code - 7104** 



Karamadai, Coimbatore - 641104

(Approved by AICTE, New Delhi & Affiliated to Anna University, Chennai)
Ph: +91 91500 76729 Email: principal@ckec.ac.in Web: www.ckec.ac.in

### Screenshot of Institution Login Page



#### Anna University, Chennai Office of the Controller of Examinations Pre- Examination Monitoring System

Welcome to Office of the Controller of Examinations

Pre-Examination Monitoring System





\*Notification - Distance
Education Programmes - Online
Mode MBA(Business Analytics)
First Semester July - August
Examinations 2022 Time
table.Click Here

\*Kind Attention to the
Institutions: - UG and PG
Rescheduled Date of Apr./ May
2022 Examinations. Click Here

### Screenshot of Selection of Academic Year





Br.M.JEYAKOMAR, M.E.Ph.D.



Karamadai, Coimbatore - 641104

(Approved by AICTE, New Delhi & Affiliated to Anna University, Chennai)
Ph: +91 91500 76729 Email: principal@ckec.ac.in Web: www.ckec.ac.in

### Screenshot of Student Assessment Entry Page



### Screenshot of Selection of Value Added Course





Karamadai, Coimbatore - 641104

(Approved by AICTE, New Delhi & Affiliated to Anna University, Chennai)
Ph: +91 91500 76729 Email: principal@ckec.ac.in Web: www.ckec.ac.in