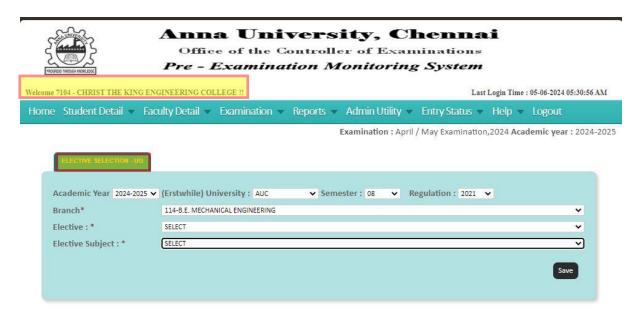

## Screenshot of Elective Selection Page

Content owned & maintained by Office of the COE, Anna University, Chennai.

Pr.M.JEYAKOMAR, M.E..Ph.D.
PRINCIPAL
CHRIST THE KING ENGINEERING COLLEGE,
Chikkarampalayam Village,