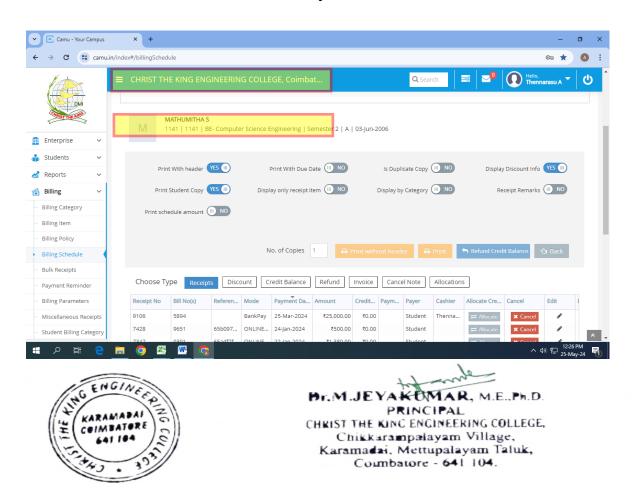

### Screenshot of Individual Student Fee Payment Details

Karamadai, Coimbatore - 641104

(Approved by AICTE, New Delhi & Affiliated to Anna University, Chennai)
Ph: +91 91500 76729 Email: principal@ckec.ac.in Web: www.ckec.ac.in