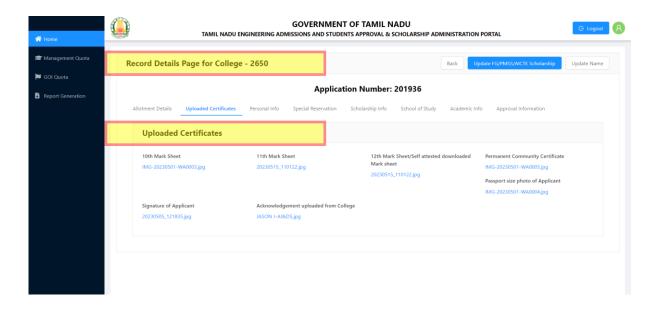

h: +91 91500 76729 Email: principal@ckec.ac.in Web: www.ckec.ac.in

# SCREENSHOT OF USER INTERFACE OF STUDENT ADMISSION AND SUPPORT MODEL

**TNEA – Tamil Nadu Engineering Admissions** 

College Code: 2650

Name of the College: Christ the King Engineering College



Karamadai, Coimbatore - 641104

### Screenshot of Student Admission TNEA Portal



### Screenshot of Student Allotment Details





Pr.M.JEYAKOMAR, M.E..Ph.D.
PRINCIPAL
CHRIST THE KING ENGINEERING COLLEGE,
Chikkarampalayam Village,

Chikkarampalayam Village, Karamadai, Mettupalayam Taluk, Coimbatore - 641 104.



Karamadai, Coimbatore - 641104

(Approved by AICTE, New Delhi & Affiliated to Anna University, Chennai)
Ph: +91 91500 76729 Email: principal@ckec.ac.in Web: www.ckec.ac.in

## Screenshot of Student Upload Certificates



#### Screenshot of Student Personal Information





Br.M.JEYAKOMAR, M.E.Ph.D.

Chikkarampalayam Village, Karamadai, Mettupalayam Taluk, Coimbatore - 641 104.



Karamadai, Coimbatore - 641104

## Screenshot of Student Special Reservation Information



## Screenshot of Student Scholarship Information





Pr.M.JEYAKOMAR, M.E.,Ph.D.
PRINCIPAL
CHRIST THE KING ENGINEERING COLLEGE,
Chikkarampalayam Village,
Karamadai, Mettupalayam Taluk,
Coumbatore - 641 104.



Karamadai, Coimbatore - 641104

(Approved by AICTE, New Delhi & Affiliated to Anna University, Chennai)
Ph: +91 91500 76729 Email: principal@ckec.ac.in Web: www.ckec.ac.in

### Screenshot of School of Study Information



#### Screenshot of Academic Information





Br.M.JEYAKOMAR, M.E.Ph.D.



Karamadai, Coimbatore - 641104

## Scr