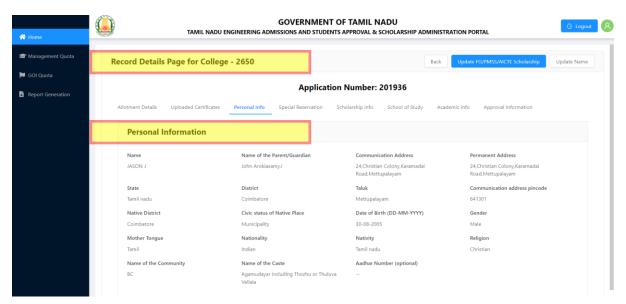

#### Screenshot of Student Personal Information

Br.M.JEYAKOMAR, M.E.Ph.D.

Chikkarampalayam Village, Karamadai, Mettupalayam Taluk, Coimbatore - 641 104.

Karamadai, Coimbatore - 641104