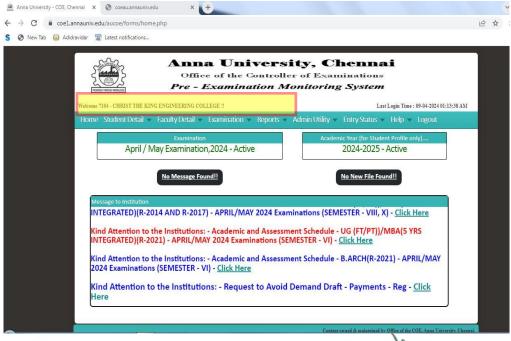

# EXAMINATIONS ANNA UNIVERSITY WEB PORTAL

**Institution Code - 7104** 

Karamadai, Coimbatore - 641104

(Approved by AICTE, New Delhi & Affiliated to Anna University, Chennai)
Ph: +91 91500 76729 Email: principal@ckec.ac.in Web: www.ckec.ac.in

#### Anna University, Chennai Office of the Controller of Examinations Pre- Examination Monitoring System

Welcome to Office of the Controller of Examinations

Pre-Examination Monitoring System

\*Notification - Distance
Education Programmes - Online
Mode MBA(Business Analytics)
First Semester July - August
Examinations 2022 Time
table.Click Here

\*Kind Attention to the
Institutions: - UG and PG
Rescheduled Date of Apr./ May
2022 Examinations. Click Here