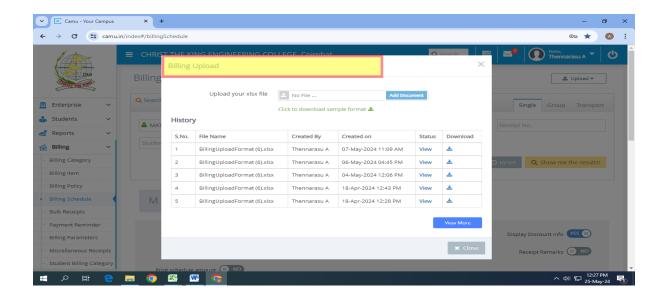

0 76729 Email: principal@ckec.ac.in Web: www.ckec.ac.in

SCREENSHOTS OF CAMU AND TALLY FOR FINANCE AND ACCOUNTS MODEL



Karamadai, Coimbatore - 641104

## Screenshot of CAMU Login Page



### Screenshot of Student Data entry Page





Br.M.JEYAKOMAR, M.E.Ph.D. PRINCIPAL



#### Karamadai, Coimbatore - 641104

(Approved by AICTE, New Delhi & Affiliated to Anna University, Chennai)
Ph: +91 91500 76729 Email: principal@ckec.ac.in Web: www.ckec.ac.in

### Screenshot of Individual Student Fee Details



### Screenshot of Individual Student Fee Payment Details





Karamadai, Coimbatore - 641104

(Approved by AICTE, New Delhi & Affiliated to Anna University, Chennai)
Ph: +91 91500 76729 Email: principal@ckec.ac.in Web: www.ckec.ac.in

### Screenshot of Students Fee Payment Billing Upload Page



## Screenshot of Student Fee Payment Invoice Generation







Karamadai, Coimbatore - 641104

## Screenshot of Tally Gateway







Pr.M.JEYAKOMAR, M.E.Ph.D.
PRINCIPAL



Karamadai, Coimbatore - 641104

(Approved by AICTE, New Delhi & Affiliated to Anna University, Chennai)
Ph: +91 91500 76729 Email: principal@ckec.ac.in Web: www.ckec.ac.in

## Screenshot of Login Page



## Screenshot of Data Entry & Vouchers Page





Karamadai, Coimbatore - 641104

## Screenshot of Trial Balance Gateway





Br.M.JEYAKOMAR, M.E.Ph.D. PRINCIPAL

(Approved by AICTE, New Delhi & Affiliated to Anna University, Chennai)
Ph: +91 91500 76729 Email: principal@ckec.ac.in Web: www.ckec.ac.in

# SCREENSHOT OF USER INTERFACE OF STUDENT ADMISSION AND SUPPORT MODEL

**TNEA – Tamil Nadu Engineering Admissions** 

C