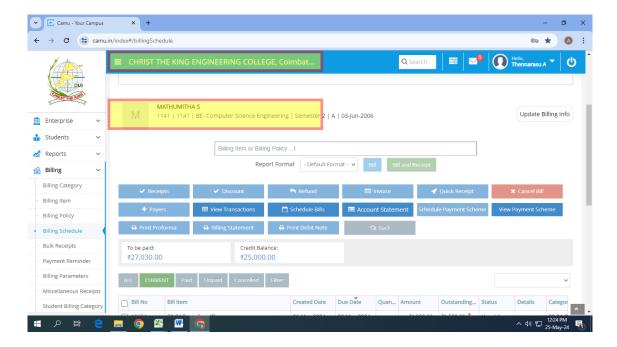

### Screenshot of Individual Student Fee Details

### Screenshot of Individual Student Fee Payment Details

Karamadai, Coimbatore - 641104

(Approved by AICTE, New Delhi & Affiliated to Anna University, Chennai)
Ph: +91 91500 76729 Email: principal@ckec.ac.in Web: www.ckec.ac.in